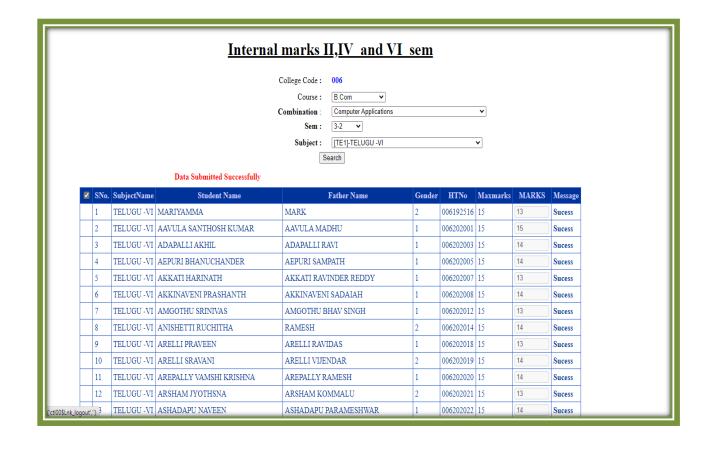

#### Commissionerate of Collegiate Education, Telangana State. Government of Telanagana College Administration and Information Management System

### **DIGITAL TEACHING DIARY**