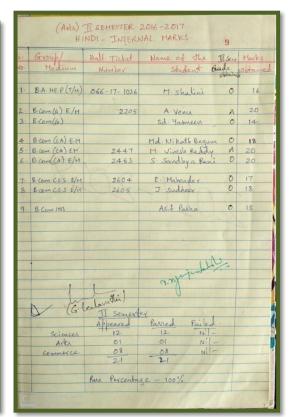

Name: Dr. M. RAMBABU

Subject:\_\_\_\_\_BOTANY\_\_\_\_College Code No.\_\_\_\_006 .

| KAKATIYA G       | <b>OVERNMENT DEGREE &amp; P.G. COLLEGI</b>        |
|------------------|---------------------------------------------------|
|                  | HANAMKONDA<br>(Accredited with "A" Grade by NAAC) |
|                  | E COVERNATENT CO                                  |
|                  | TEACHING DIARY                                    |
|                  | Academic Year : 2019-20                           |
|                  | Academic real. Autras                             |
|                  |                                                   |
| Name: DR. T. AN  | NIE SHERON                                        |
| Subject : BOTANY | College Code No.                                  |
|                  |                                                   |
|                  |                                                   |